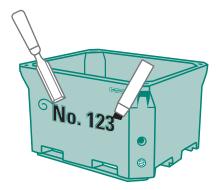

## **ENGRAVED MARKINGS**

We at SÆPLAST also offer engraved markings onto SÆPLAST products at no extra cost (15 letter maximum) to ensure individual container identification. Engraved markings are long-lasting and more durable than silk screen printing. Many customers choose to have serial numbers, company name, factory location or other information engraved onto their SÆPLAST tubs.