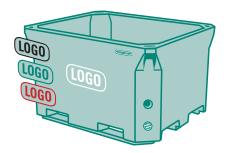

## **SILK SCREEN PRINTING**

SÆPLAST offers silk screen printing for each tub at no additional cost (minimum quantity applies). Silk screen printing is a unicolor deep print marking on the tub. We at SÆPLAST add the customer name or logo on each tub, making the container easily identifiable. Silk screen markings are available in single colour format and colours available are black, green, red or white.

## **MOULD-IN GRAPHICS**

We at SÆPLAST also offer multi-colour mould-in-graphic markings for SÆPLAST containers. Mould-in graphics is a visual way to identify customer property by using their company logo. The technology can also be used for marketing purposes or to strengthen branding.