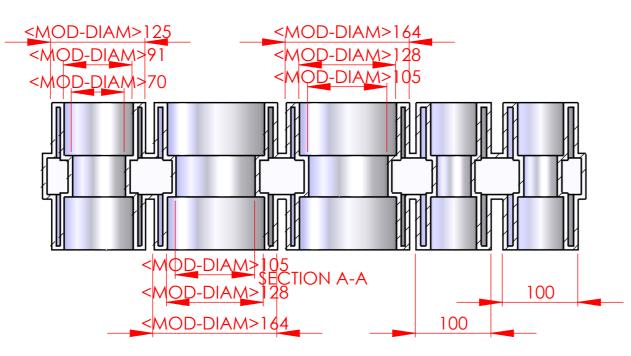

PROMENS CONFIDENTIALITY AGREEMENT NOTICE:

Approval\_

| ED<br>RS. | MATERIAL                         |           |                                                                    |     |           | _                          |        |
|-----------|----------------------------------|-----------|--------------------------------------------------------------------|-----|-----------|----------------------------|--------|
| кә.       | FORM<br>MATERIAL SIZE<br>COMMENT |           | Gunarsbrut 12 Dalvik kelend<br>Tel +354 460 5000 Fax +354 460 5001 |     |           |                            |        |
|           |                                  |           |                                                                    |     |           |                            |        |
|           |                                  |           | DESCRIPTION                                                        |     |           |                            |        |
|           | PROCESS                          | FINISH    |                                                                    |     |           |                            |        |
|           |                                  |           |                                                                    |     |           |                            |        |
|           | PRODUCTION GROUP                 | SPAREPART |                                                                    |     |           |                            |        |
| .         |                                  |           | REPLACES                                                           |     |           | REPLACED BY                |        |
|           | DRAWN BY                         | DATE      |                                                                    |     |           |                            |        |
|           | -                                | -         | SIZE DWG NO.                                                       |     | 0.        |                            | REV.   |
|           | CHECKED BY                       | DATE      | A3                                                                 |     |           |                            |        |
|           | -                                | -         | SCALE                                                              | 1:5 | CAD FILE: | Veggmáti stútur stækk@##ET | 1 OF 1 |
|           |                                  |           |                                                                    |     |           |                            |        |