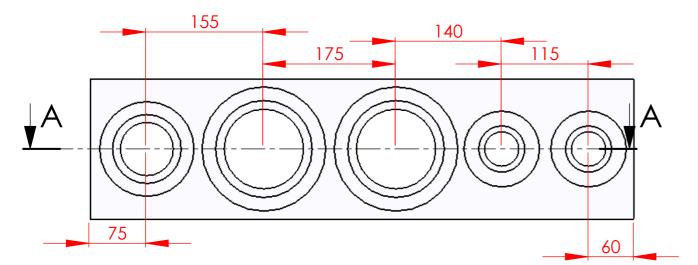

PROMENS CONFIDENTIALITY AGREEMENT NOTICE:

Approval\_

| ED<br>RS. | MATERIAL                         |           |                                                                    |     |           | _                          |        |
|-----------|----------------------------------|-----------|--------------------------------------------------------------------|-----|-----------|----------------------------|--------|
| кә.       | FORM<br>MATERIAL SIZE<br>COMMENT |           | Gunarsbrut 12 Dalvik kelend<br>Tel +354 460 5000 Fax +354 460 5001 |     |           |                            |        |
|           |                                  |           |                                                                    |     |           |                            |        |
|           |                                  |           | DESCRIPTION                                                        |     |           |                            |        |
|           | PROCESS                          | FINISH    |                                                                    |     |           |                            |        |
|           |                                  |           |                                                                    |     |           |                            |        |
|           | PRODUCTION GROUP                 | SPAREPART |                                                                    |     |           |                            |        |
| .         |                                  |           | REPLACES                                                           |     |           | REPLACED BY                |        |
|           | DRAWN BY                         | DATE      |                                                                    |     |           |                            |        |
|           | -                                | -         | SIZE DWG NO.                                                       |     | 0.        |                            | REV.   |
|           | CHECKED BY                       | DATE      | A3                                                                 |     |           |                            |        |
|           | -                                | -         | SCALE                                                              | 1:5 | CAD FILE: | Veggmáti stútur stækk@##ET | 1 OF 1 |
|           |                                  |           |                                                                    |     |           |                            |        |