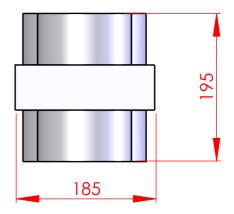

PROMENS CONFIDENTIALITY AGREEMENT NOTICE:

Approval\_

| ED<br>RS. | MATERIAL                         |           |                                                                    |     |           | _                          |        |
|-----------|----------------------------------|-----------|--------------------------------------------------------------------|-----|-----------|----------------------------|--------|
| кә.       | FORM<br>MATERIAL SIZE<br>COMMENT |           | Gunarsbrut 12 Dalvik kelend<br>Tel +354 460 5000 Fax +354 460 5001 |     |           |                            |        |
|           |                                  |           |                                                                    |     |           |                            |        |
|           |                                  |           | DESCRIPTION                                                        |     |           |                            |        |
|           | PROCESS                          | FINISH    |                                                                    |     |           |                            |        |
|           |                                  |           |                                                                    |     |           |                            |        |
|           | PRODUCTION GROUP                 | SPAREPART |                                                                    |     |           |                            |        |
| .         |                                  |           | REPLACES                                                           |     |           | REPLACED BY                |        |
|           | DRAWN BY                         | DATE      |                                                                    |     |           |                            |        |
|           | -                                | -         | SIZE DWG NO.                                                       |     | 0.        |                            | REV.   |
|           | CHECKED BY                       | DATE      | A3                                                                 |     |           |                            |        |
|           | -                                | -         | SCALE                                                              | 1:5 | CAD FILE: | Veggmáti stútur stækk@##ET | 1 OF 1 |
|           |                                  |           |                                                                    |     |           |                            |        |