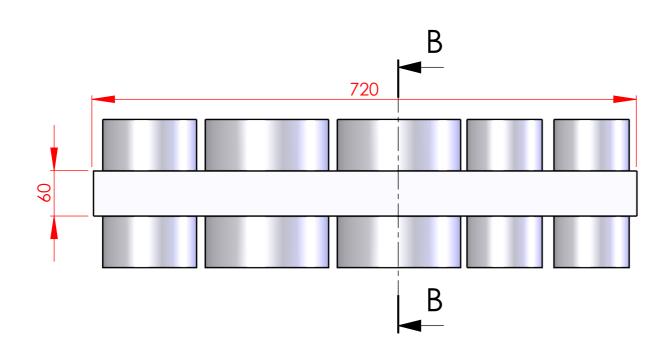

PROMENS CONFIDENTIALITY AGREEMENT NOTICE:

Approval\_

| ED<br>RS. | MATERIAL                         |           |                                                                    |     |           | _                          |        |
|-----------|----------------------------------|-----------|--------------------------------------------------------------------|-----|-----------|----------------------------|--------|
| кә.       | FORM<br>MATERIAL SIZE<br>COMMENT |           | Gunarsbrut 12 Dalvik kelend<br>Tel +354 460 5000 Fax +354 460 5001 |     |           |                            |        |
|           |                                  |           |                                                                    |     |           |                            |        |
|           |                                  |           | DESCRIPTION                                                        |     |           |                            |        |
|           | PROCESS                          | FINISH    |                                                                    |     |           |                            |        |
|           |                                  |           |                                                                    |     |           |                            |        |
|           | PRODUCTION GROUP                 | SPAREPART |                                                                    |     |           |                            |        |
| .         |                                  |           | REPLACES                                                           |     |           | REPLACED BY                |        |
|           | DRAWN BY                         | DATE      |                                                                    |     |           |                            |        |
|           | -                                | -         | SIZE DWG NO.                                                       |     | 0.        |                            | REV.   |
|           | CHECKED BY                       | DATE      | A3                                                                 |     |           |                            |        |
|           | -                                | -         | SCALE                                                              | 1:5 | CAD FILE: | Veggmáti stútur stækk@##ET | 1 OF 1 |
|           |                                  |           |                                                                    |     |           |                            |        |